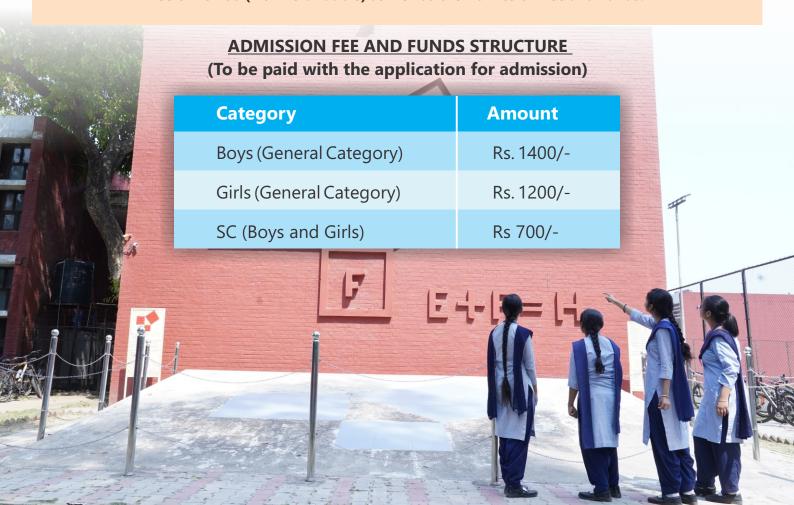

Note: A student will be considered for admission only after the payment of Registration Fee of Rs 200 (Non-refundable) as well as the Admission Fee and Funds.